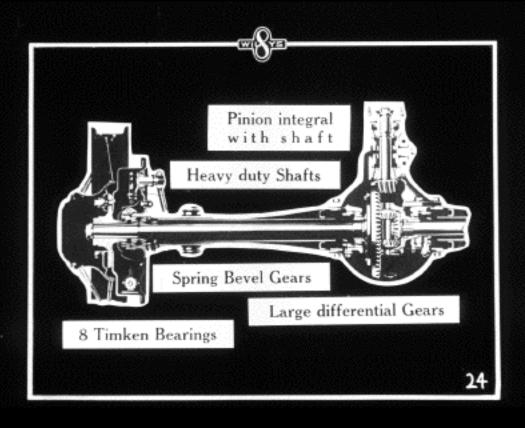

### You will never see nor hear the inside of the Willys 8 axle. Let us X-ray it for you.

## Every Willys 8 rear axle is tested for silence before it becomes part of the chassis.

Willys Eight front axles are as carefully engineered as the rear.

26