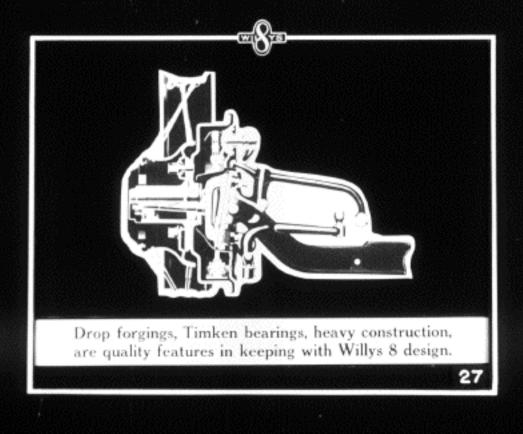

## Every Willys 8 rear axle is tested for silence before it becomes part of the chassis.

Willys Eight front axles are as carefully engineered as the rear.

26